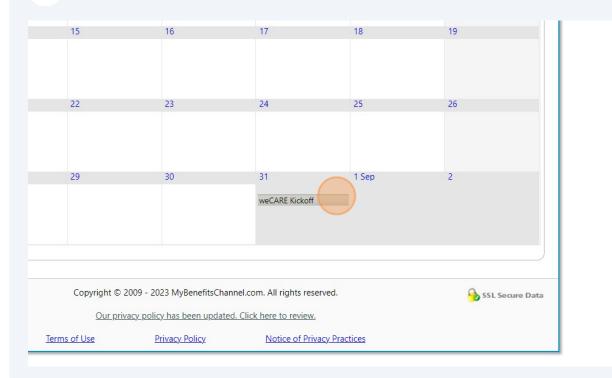

# How to Register for weCARE Kickoff Event

1 Login to <u>www.mybenefitschannel.com</u>

### 2 Click "Events"



3 Click "Event Registration"



Benefits & HR Library



& Training



Center



Trackers & Monitors





4

#### Click "weCARE Kickoff"



# Click "Register"

5

## You can export to save to your calendar by clicking "Export to Calendar"

|                                                                                                                                                                |                                                                   |                                               |                                                             | Export to Calendar                                                                                                          |
|----------------------------------------------------------------------------------------------------------------------------------------------------------------|-------------------------------------------------------------------|-