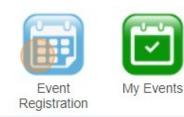

### 2 Click "Events"

3 Click "Event Registration"

Benefits & HR Library

& Training

Center

Trackers & Monitors

4