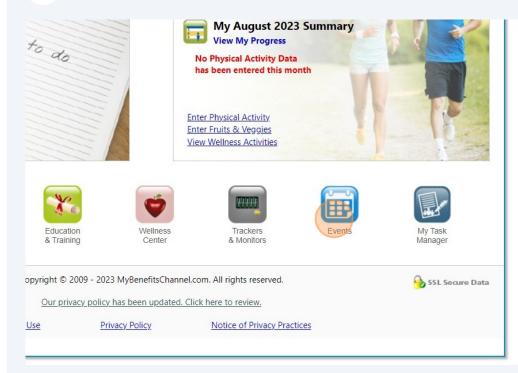

### 2 Click "Events"

3 Click "Event Registration"

Benefits & HR Library

& Training

Center

Trackers & Monitors

4